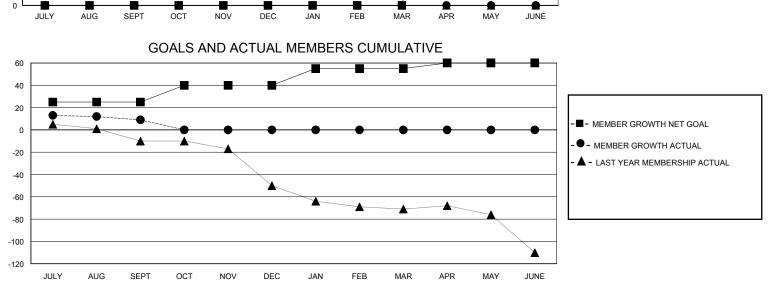

## District 105CN

Results as of: 9/30/2023

| GMT:          |               | LOC         | CATION ENGLAN | )                     |                         |                          | GMT CA                                           |  |
|---------------|---------------|-------------|---------------|-----------------------|-------------------------|--------------------------|--------------------------------------------------|--|
|               | Club          | os          |               | Members               |                         |                          |                                                  |  |
|               | RESULTS FOR   | R 2023-2024 |               | RESULTS FOR 2023-2024 |                         |                          |                                                  |  |
| QUARTER       | NEW CLUB GOAL | NEW CLUBS   | DROPPED CLUBS | QUARTER ME            | MBER GROWTH NET<br>GOAL | MEMBER GROWTH<br>ACTUAL  | DROPPED<br>MEMBERS ACTUA<br>(including transfers |  |
| JULY/AUG/SEPT | 0             | 0           | 1             | JULY/AUG/SEPT         | 25                      | 30                       | 20                                               |  |
| OCT/NOV/DEC   | 0             | 0           | 0             | OCT/NOV/DEC           | 15                      | 0                        | 0                                                |  |
| JAN/FEB/MAR   | 0             | 0           | 0             | JAN/FEB/MAR           | 15                      | 0                        | 0                                                |  |
| APR/MAY/JUNE  | 1             | 0           | 0             | APR/MAY/JUNE          | 5                       | 0                        | 0                                                |  |
| 0.8           | GOALS         | AND ACTUA   | L NEW CLUBS C | UMULATIVE             | -                       | -■- CURRENT YEAR GO      | DALS FOR NEW CLUBS                               |  |
| 0.6           |               |             |               |                       |                         | - ● - CURRENT YEAR ACTUA |                                                  |  |